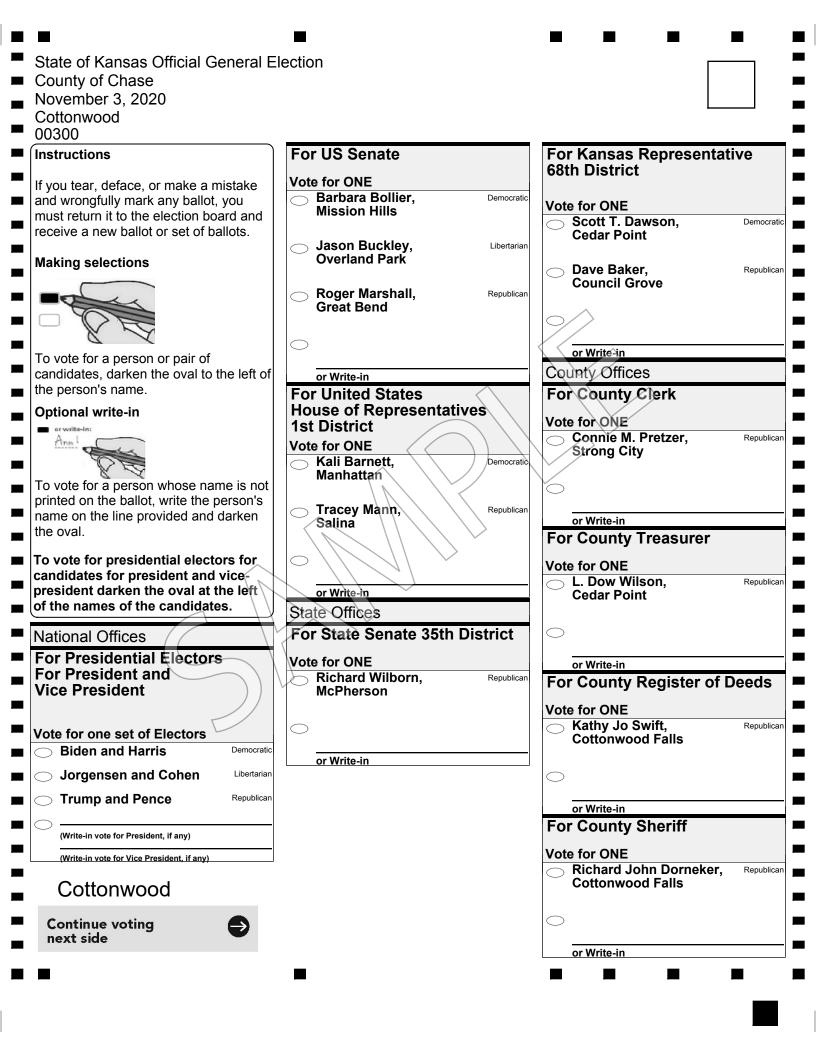

| For County Attorney  Vote for ONE                                                                                                                                                                                                          | To vote for a Justice of the Court of Appeals being retained in office, darken the oval to the left of the word "Yes". To vote against a Justice of the Court | District Court Judge<br>Vote Yes or No                          |
|--------------------------------------------------------------------------------------------------------------------------------------------------------------------------------------------------------------------------------------------|-----------------------------------------------------------------------------------------------